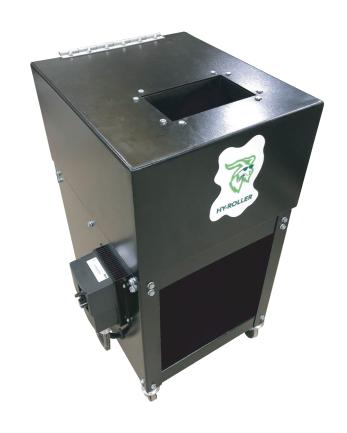

## HY-ROLLER™ CANNABIS PRE-ROLL SHREDDER

High Yield Solutions Corp. collaborated with some of the largest pre-roll manufacturers in North America to provide a shredder that delivers a customized cut and desired particle size needed for pre-rolls or cones. Shred faster and more efficiently with a precision engineered pre-roll shredder. The High Yield Solutions HY-Roller<sup>TM</sup> operates in a small footprint and offers a high-tolerance, dual shaft design providing a consistent cut every batch.

The shredder also offers a variable speed drive to dial in particle sizing from strain to strain. Stickier strains are no problem and no longer need to impact the yield. Save hours of labor-intensive grinding and achieve exceptional quality. A single operator may process up to 100 lbs per hour.

The HY-Roller's cutting heads are easily removable to improve cleaning capabilities and simplify maintenance. Cutting heads can also be switched at a moment's notice to reduce strain cross contamination and costly down time. The shredded product is consistent for an exceptional pre-roll or cone product.

## **FEATURES & BENEFITS**

**CUTTER MATERIAL -** Laser cut stainless steel for maximum precision and durability

**DRIVE -** Variable speed drive train ensures consistent particle size between batches

**CUTTING HEAD -** Stainless steel construction allows for full submersion in cleaning solution

FINISH - Durable powder coat finish with stainless touch points

**MAINTENANCE -** User friendly with easy access covers and removable cutter head for cleaning